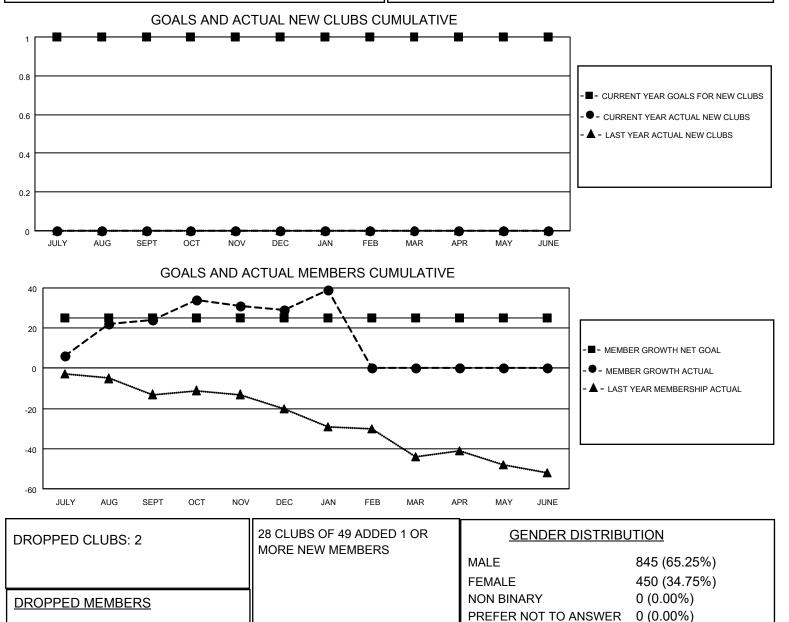

## LOCATION CONNECTICUT

District 23 A

Results as of: 1/31/2022

| Clubs                 |               |           |               | Members               |                        |                         |                                                    |
|-----------------------|---------------|-----------|---------------|-----------------------|------------------------|-------------------------|----------------------------------------------------|
| RESULTS FOR 2021-2022 |               |           |               | RESULTS FOR 2021-2022 |                        |                         |                                                    |
| QUARTER               | NEW CLUB GOAL | NEW CLUBS | DROPPED CLUBS | QUARTER MEME          | BER GROWTH NET<br>GOAL | MEMBER GROWTH<br>ACTUAL | DROPPED<br>MEMBERS ACTUAL<br>(including transfers) |
| JULY/AUG/SEPT         | 1             | 0         | 1             | JULY/AUG/SEPT         | 25                     | 48                      | 21                                                 |
| OCT/NOV/DEC           | 0             | 0         | 1             | OCT/NOV/DEC           | 0                      | 38                      | 30                                                 |
| JAN/FEB/MAR           | 0             | 0         | 0             | JAN/FEB/MAR           | 0                      | 14                      | 4                                                  |
| APR/MAY/JUNE          | 0             | 0         | 0             | APR/MAY/JUNE          | 0                      | 0                       | 0                                                  |

CLICK HERE FOR CUMULATIVE

MEMBERSHIP DATA

4 2

49

55

178

92

TOTAL FAMILY UNIT MEMBERS